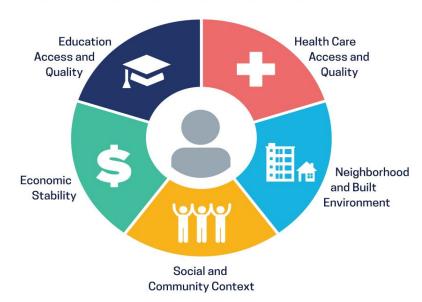

#### **Social Determinants of Health**

**Social Determinants of Health Copyright-free** 

#### References:

Healthy People 2030, U.S. Department of Health and Human Services, Office of Disease Prevention and Health Promotion. Retrieved [date graphic was accessed], from https://health.gov/healthypeople/objectives-and-data/social-determinants-health