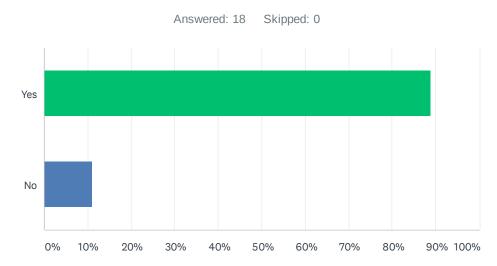

# Q6 If it were available, would you use a delivery system to receive supplies from your local food bank / food pantry to your home or neighborhood?

| ANSWER CHOICES | RESPONSES |    |
|----------------|-----------|----|
| Yes            | 88.89%    | 16 |
| No             | 11.11%    | 2  |
| TOTAL          |           | 18 |