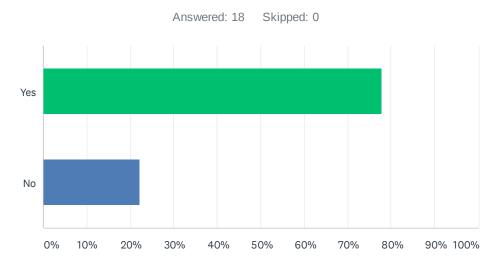

# Q1 Have you ever, or do you currently use food assistance programs (e.g. SNAP benefits, food bank, WIC, etc)?

| ANSWER CHOICES | RESPONSES |    |
|----------------|-----------|----|
| Yes            | 77.78%    | 14 |
| No             | 22.22%    | 4  |
| TOTAL          |           | 18 |