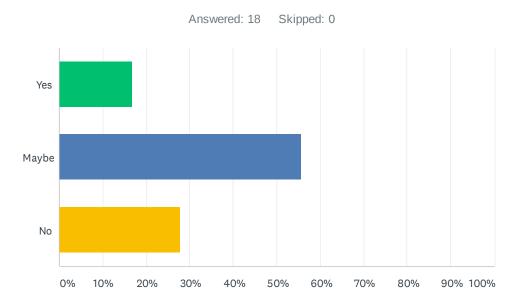

### Q4 Do you anticipate needing to use food assistance programs anytime within the next 6 months?

| ANSWER CHOICES | RESPONSES |    |
|----------------|-----------|----|
| Yes            | 16.67%    | 3  |
| Maybe          | 55.56%    | 10 |
| No             | 27.78%    | 5  |
| TOTAL          |           | 18 |