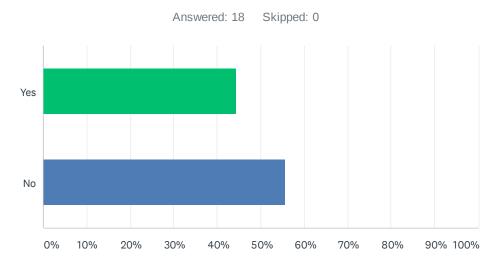

## Q3 Have you experienced any food insecurity (trouble getting or paying for food) as a result of the COVID-19 pandemic?

| ANSWER CHOICES | RESPONSES |    |
|----------------|-----------|----|
| Yes            | 44.44%    | 8  |
| No             | 55.56%    | 10 |
| TOTAL          |           | 18 |