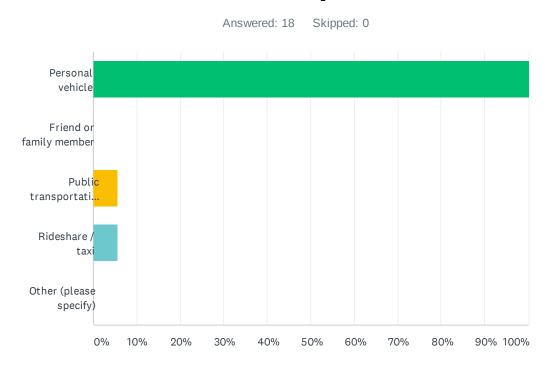

## Q5 What is your primary means of transportation? [SELECT ALL THAT APPLY]

| ANSWER CHOICES                                         | RESPONSES |    |
|--------------------------------------------------------|-----------|----|
| Personal vehicle                                       | 100.00%   | 18 |
| Friend or family member                                | 0.00%     | 0  |
| Public transportation – LINK, People for People, other | 5.56%     | 1  |
| Rideshare / taxi                                       | 5.56%     | 1  |
| Other (please specify)                                 | 0.00%     | 0  |
| Total Respondents: 18                                  |           |    |