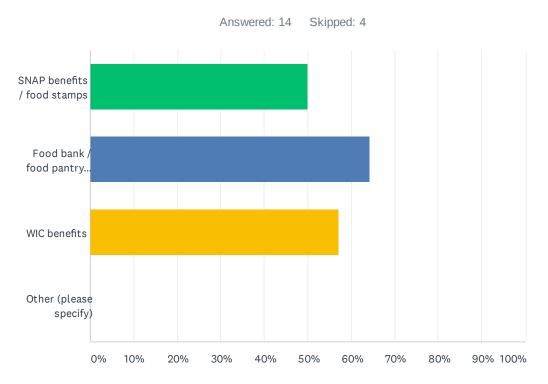

#### Q2 If yes, which programs have you used? [SELECT ALL THAT APPLY]

| ANSWER CHOICES                   | RESPONSES |   |
|----------------------------------|-----------|---|
| SNAP benefits / food stamps      | 50.00%    | 7 |
| Food bank / food pantry services | 64.29%    | 9 |
| WIC benefits                     | 57.14%    | 8 |
| Other (please specify)           | 0.00%     | 0 |
| Total Respondents: 14            |           |   |

| # | OTHER (PLEASE SPECIFY)  | DATE |
|---|-------------------------|------|
|   | There are no responses. |      |