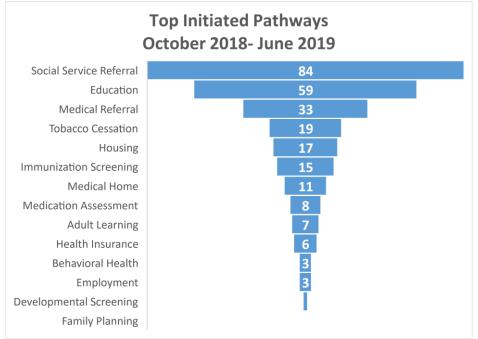

| 66                     | 25                            | 38%                         |  |  |  |

| Pathways HUB Referrals Identified |                        |                    |                            |  |  |
|-----------------------------------|------------------------|--------------------|----------------------------|--|--|
| Month                             | <b>Total Referrals</b> | <b>HH Eligible</b> | <b>HH Eligible Percent</b> |  |  |
| May                               | 253                    | 64                 | 25%                        |  |  |
| June                              | 298                    | 73                 | 24%                        |  |  |

Prepared by: Deb Miller July 31, 2019 1



#### **Pathways Report**













## **Upcoming Meetings**

| August 14, 2019 9:00-11:00 a.m.    | Pathways Community HUB Advisory Board |
|------------------------------------|---------------------------------------|
| August 28, 2019 1:00-2:30          | PCS/Supervisor Monthly meeting        |
| September 11, 2019 9:00-11:00 a.m. | Pathways Community HUB Advisory Board |
| September 25, 2019 1:00-2:30       | PCS/Supervisor Monthly meeting        |

Prepared by: Deb Miller July 31, 2019 4