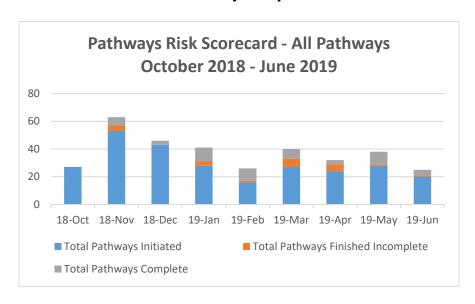

| 66                     | 25                            | 38%                         |  |  |  |

| Pathways HUB Referrals Identified |                        |                    |                            |  |  |
|-----------------------------------|------------------------|--------------------|----------------------------|--|--|
| Month                             | <b>Total Referrals</b> | <b>HH Eligible</b> | <b>HH Eligible Percent</b> |  |  |
| May                               | 253                    | 64                 | 25%                        |  |  |
| June                              | 298                    | 73                 | 24%                        |  |  |

Prepared by: Deb Miller July 31, 2019 1



#### **Pathways Report**













## **Upcoming Meetings**

| August 14, 2019 9:00-11:00 a.m.    | Pathways Community HUB Advisory Board |
|------------------------------------|---------------------------------------|
| August 28, 2019 1:00-2:30          | PCS/Supervisor Monthly meeting        |
| September 11, 2019 9:00-11:00 a.m. | Pathways Community HUB Advisory Board |
| September 25, 2019 1:00-2:30       | PCS/Supervisor Monthly meeting        |

Prepared by: Deb Miller July 31, 2019 4