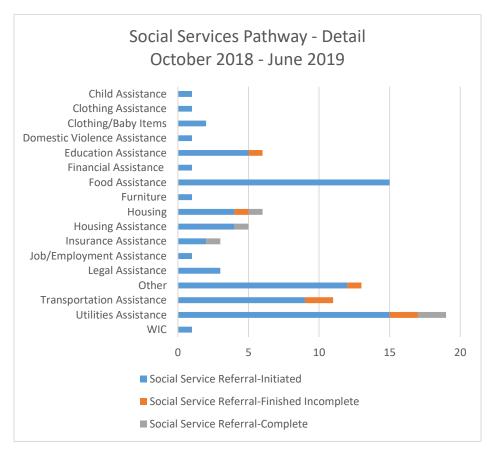

| 66                     | 25                            | 38%                         |  |  |  |

| Pathways HUB Referrals Identified |                        |                    |                            |  |  |
|-----------------------------------|------------------------|--------------------|----------------------------|--|--|
| Month                             | <b>Total Referrals</b> | <b>HH Eligible</b> | <b>HH Eligible Percent</b> |  |  |
| May                               | 253                    | 64                 | 25%                        |  |  |
| June                              | 298                    | 73                 | 24%                        |  |  |

Prepared by: Deb Miller July 31, 2019 1



#### **Pathways Report**













## **Upcoming Meetings**

| August 14, 2019 9:00-11:00 a.m.    | Pathways Community HUB Advisory Board |
|------------------------------------|---------------------------------------|
| August 28, 2019 1:00-2:30          | PCS/Supervisor Monthly meeting        |
| September 11, 2019 9:00-11:00 a.m. | Pathways Community HUB Advisory Board |
| September 25, 2019 1:00-2:30       | PCS/Supervisor Monthly meeting        |

Prepared by: Deb Miller July 31, 2019 4