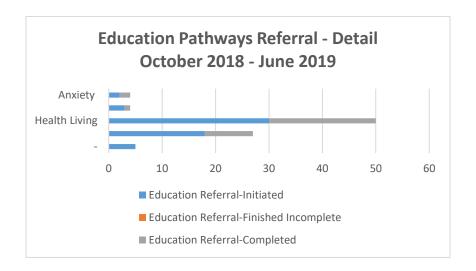

| 66                     | 25                            | 38%                         |  |  |  |

| Pathways HUB Referrals Identified |                        |                    |                            |  |  |
|-----------------------------------|------------------------|--------------------|----------------------------|--|--|
| Month                             | <b>Total Referrals</b> | <b>HH Eligible</b> | <b>HH Eligible Percent</b> |  |  |
| May                               | 253                    | 64                 | 25%                        |  |  |
| June                              | 298                    | 73                 | 24%                        |  |  |

Prepared by: Deb Miller July 31, 2019 1



#### **Pathways Report**













## **Upcoming Meetings**

| August 14, 2019 9:00-11:00 a.m.    | Pathways Community HUB Advisory Board |
|------------------------------------|---------------------------------------|
| August 28, 2019 1:00-2:30          | PCS/Supervisor Monthly meeting        |
| September 11, 2019 9:00-11:00 a.m. | Pathways Community HUB Advisory Board |
| September 25, 2019 1:00-2:30       | PCS/Supervisor Monthly meeting        |

Prepared by: Deb Miller July 31, 2019 4