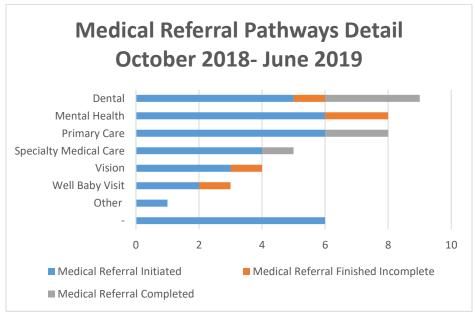

| 66                     | 25                            | 38%                         |  |  |  |

| Pathways HUB Referrals Identified |                        |                    |                            |  |  |
|-----------------------------------|------------------------|--------------------|----------------------------|--|--|
| Month                             | <b>Total Referrals</b> | <b>HH Eligible</b> | <b>HH Eligible Percent</b> |  |  |
| May                               | 253                    | 64                 | 25%                        |  |  |
| June                              | 298                    | 73                 | 24%                        |  |  |

Prepared by: Deb Miller July 31, 2019 1



#### **Pathways Report**













## **Upcoming Meetings**

| August 14, 2019 9:00-11:00 a.m.    | Pathways Community HUB Advisory Board |
|------------------------------------|---------------------------------------|
| August 28, 2019 1:00-2:30          | PCS/Supervisor Monthly meeting        |
| September 11, 2019 9:00-11:00 a.m. | Pathways Community HUB Advisory Board |
| September 25, 2019 1:00-2:30       | PCS/Supervisor Monthly meeting        |

Prepared by: Deb Miller July 31, 2019 4